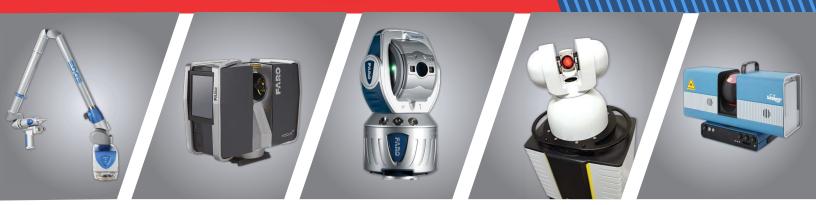

## **TECHNOLOGIES**

- Laser trackers
- Laser radars
- Laser scanners
- Coordinate measuring arms
- · Photogrammetry tools
- · Indoor GPS (iGPS) tools
- Fixed-bridge coordinate measurement machines (CMM)
- X-ray CT scanners
- Enhanced-CLR™
- 3-D printing