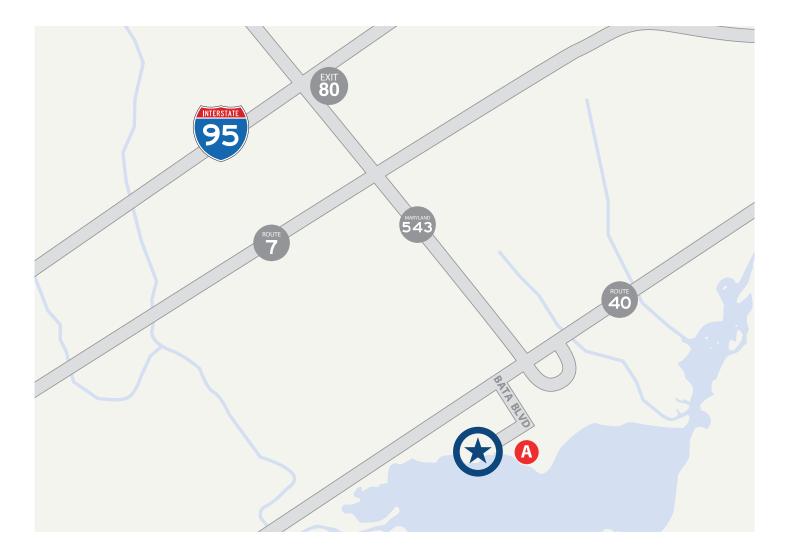

## DIRECTIONS

**FROM BALTIMORE** – Take exit to I-95 North, Fort McHenry Tunnel (toll). Continue north on I-95 to exit 80, Riverside/Churchville (Route 543). Turn right onto 543 south (toward Riverside). Proceed to the Route 40 intersection. Turn left onto Route 40 west, go under the 543 overpass, and turn left at the first stop light onto Bata Boulevard. Proceed on Bata Boulevard to the third right (Millennium Drive) toward our Corporate and Aberdeen locations. Our Aberdeen Operation is the first building on the left. Our Corporate Headquarters is the second building on the left (above the Water's Edge Events Center).

FROM WASHINGTON – Follow I-95 north toward Baltimore through the Fort McHenry Tunnel (toll) to exit 80, Riverside/Churchville (Route 543). Turn right onto 543 south (toward Riverside). Proceed to the Route 40 intersection. Turn left onto Route 40 west, go under the 543 overpass, and turn left at the first stop light onto Bata Boulevard. Proceed on Bata Boulevard to the third right (Millennium Drive) toward our Corporate and Aberdeen locations. Our Aberdeen Operation is the first building on the left. Our Corporate Headquarters is the second building on the left (above the Water's Edge Events Center).

**BALTIMORE (BWI AIRPORT)** – Exit the airport and follow signs to Route 295 (Baltimore/ Washington Parkway) north. Follow I-95 north toward Baltimore through the Fort McHenry Tunnel (toll) to exit 80, Riverside/Churchville (Route 543). Turn right onto 543 south (toward Riverside). Proceed to the Route 40 intersection. Turn left onto Route 40 west, go under the 543 overpass, and turn left at the first stop light onto Bata Boulevard. Proceed on Bata Boulevard to the third right (Millennium Drive) toward our Corporate and Aberdeen locations. Our Aberdeen Operation is the first building on the left. Our Corporate Headquarters is the second building on the left (above the Water's Edge Events Center).

FROM PHILADELPHIA – Follow I-95 south toward Baltimore, cross over the Susquehanna bridge, and proceed to exit 80, Riverside/ Churchville (Route 543). Turn left onto 543 south (toward Riverside). Proceed to the Route 40 intersection. Turn left onto Route 40 west, go under the 543 overpass, and turn left at the first stop light onto Bata Boulevard. Proceed on Bata Boulevard to the third right (Millennium Drive) toward our Corporate and Aberdeen locations. Our Aberdeen Operation is the first building on the left. Our Corporate Headquarters is the second building on the left (above the Water's Edge Events Center).

**FROM ABERDEEN** – Follow signs toward Route 40 west. Take Route 40 west for approximately 5 miles, go under the Route 543 overpass, and take an immediate left onto Bata Boulevard. Proceed on Bata Boulevard to third right (Millennium Drive) toward our Corporate and Aberdeen locations. Our Aberdeen Operation is the first building on the left. Our Corporate Headquarters is the second building on the left (above the Water's Edge Events Center).