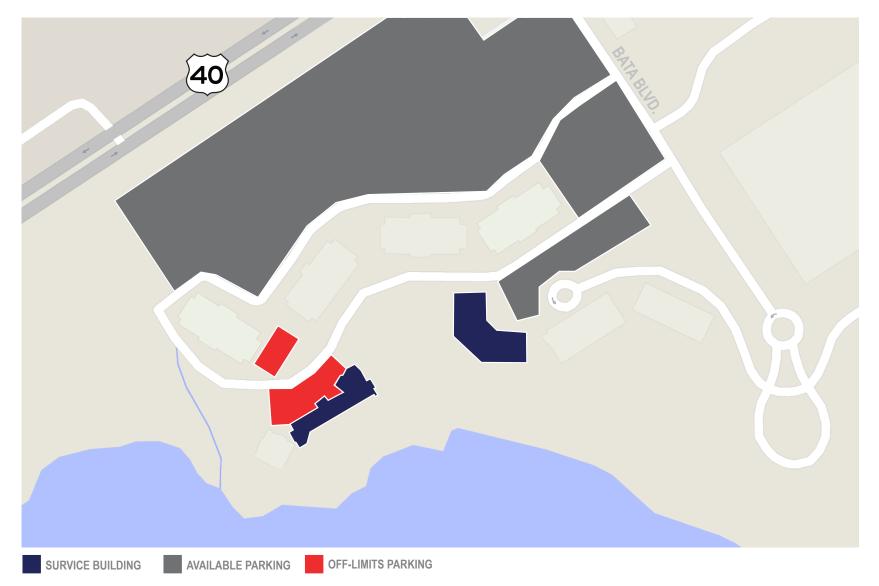

– From 543, make a left at the third light (Route 7). Make the second right onto Handlir Drive.
- D. Burger King and Arby's From 543, make a left at the second light.
- E. McDonald's, Waffle House, Riverside
  Pizzeria, and Subway Follow 543 to the shopping center at the second light on the right.
- F. Boulevard Bistro Turn left onto Bata Boulevard, and the restaurant is located on the right before the light.

#### TO GET TO ROUTE 543 FROM SURVICE ENGINEERING COMPANY:

- 1. Make a left off of Millennium Drive
- 2. Go to light and take the yield on the right
- 3. Stay in that lane and yield right onto Route 543
- 4. Follow directions above for the place to eat



2020

WWW.SURVICE.COM

## VISITING SURVICE ENGINEERING COMPANY'S CORPORATE AND ABERDEEN OPERATIONS

#### **AVAILABLE PARKING**



WWW.SURVICE.COM