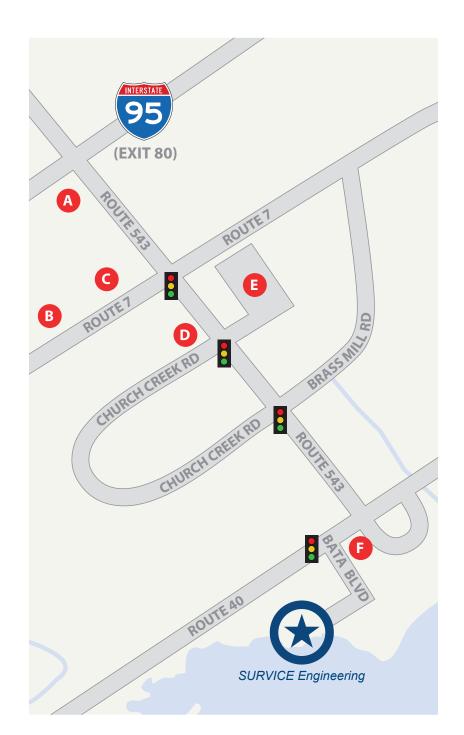

# THE FOLLOWING PLACES ARE ALL LOCATED OFF OF ROUTE 543:

- A. Cracker Barrel From 543, make a left at the third light (Route 7). Take the first right.
- B. Bushmill Tavern From 543, make a left at the third light (Route 7). Then make a left at the intersection of Calvary Road.
- C. Pizza Hut, Riverside Pub & Grill, and Lee's Asian Bistro – From 543, make a left at the third light (Route 7). Make the second right onto Handlir Drive.
- D. Burger King and Arby's From 543, make a left at the second light.
- E. McDonald's, Waffle House, Riverside
  Pizzeria, and Subway Follow 543 to the shopping center at the second light on the right.
- F. Boulevard Bistro Turn left onto Bata Boulevard, and the restaurant is located on the right before the light.

#### TO GET TO ROUTE 543 FROM SURVICE ENGINEERING COMPANY:

- 1. Make a left off of Millennium Drive
- 2. Go to light and take the yield on the right
- 3. Stay in that lane and yield right onto Route 543
- 4. Follow directions above for the place to eat